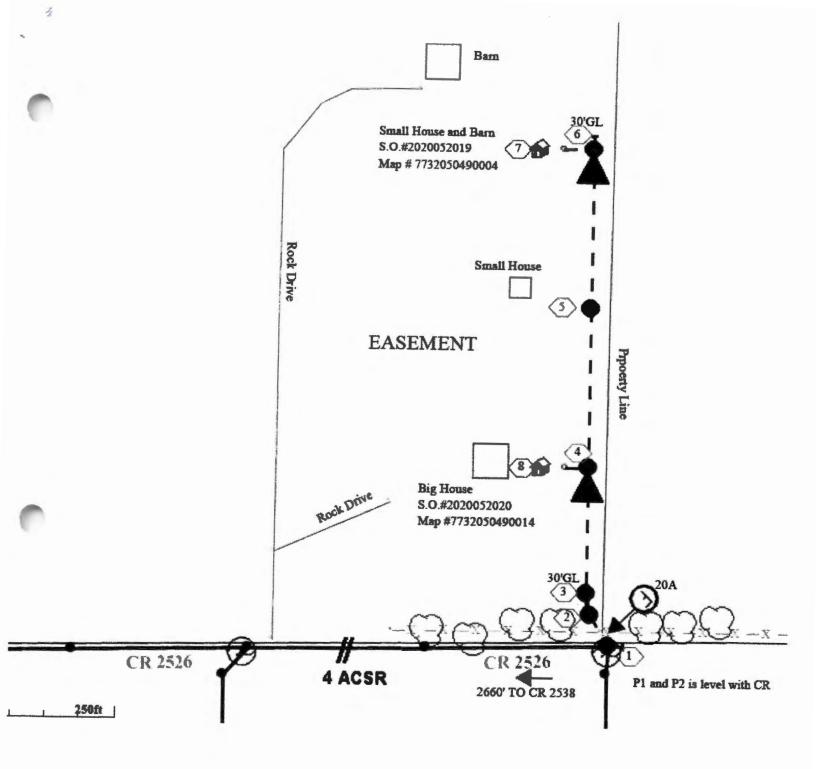

> Farmers Electric Cooperative Member: Belen Rizo Service Order Number: 2020052019 and 2020052020

Greetings:

4

Farmers Electric Cooperative, Inc. is requesting permission to construct electrical power distribution facilities which will cross County Road <u>2526</u> which is located 2660' from CR 2538 in Hunt County, Texas.

Site location map and construction sketches are enclosed. The construction sketch details the proposed work. All road crossings will have a minimum vertical clearance of 22 feet.

If you have any questions, please contact me at any time.